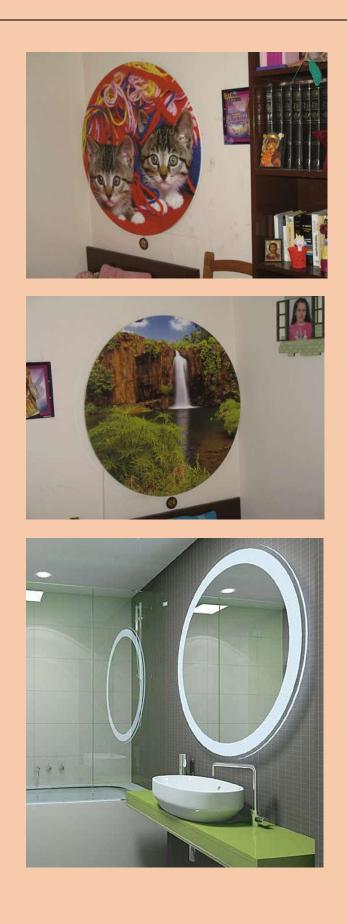

## Installation

Installation to the wall and to the ceiling with hidden abutments. Available with white surface or mirror.

#### **Middleround / Mirror**

| Power:      | 400 W       |
|-------------|-------------|
| Weight:     | 12,5 kg     |
| Dimensions: | 710 x 19 mm |

## Largeround / Mirror

| Power:      | 610 W       |
|-------------|-------------|
| Weight:     | 12,6 kg     |
| Dimensions: | 900 x 19 mm |

# Advantage

With very reasonable cost, we can print on the white surface of the panel any visual or photographic subject, selected from a variety of millions of ready themes. It is possible to print a photo of your choice provided that it is in high resolution.