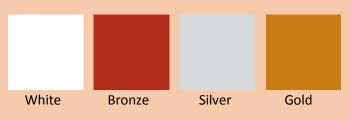

# Technical information

| Surface:                   | Ceramic material coated with special powder |
|----------------------------|---------------------------------------------|
| Surface temperature:       | Approximately 120° C                        |
| Voltage:                   | 230 V, 50 Hz                                |
| Electromagnetic tolerance: | Depleted in electronic fallout              |
| Protection:                | IP 20 (socket), IP 65 (stable connection)   |
| Certificates:              | TUV, GS, CE, IGEF, GOST-R                   |

## Installation

Hanging in the ceiling, in height inaccessible by humans

### Models

#### **Rollingwave Rondo**

| Power:    | 1000 W  |
|-----------|---------|
| Weight:   | 10,4 kg |
| Diameter: | 500 mm  |

#### <u>Colours</u>