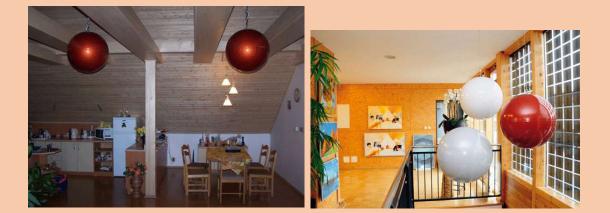

# Hanging spheres – Rolling Wave

## Installation

Hanging in the ceiling, in height inaccessible by humans