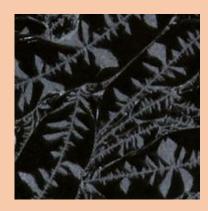

# **Eisblume Largewave**

Power: 630 W Weight: 19 kg

Dimensions: 1020 x 620 x 19 mm