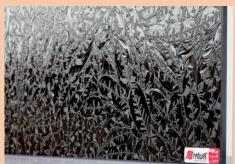

#### **Eisblume Edition**

Power: 910 W Weight: 25 kg

Dimensions: 929 x 929 x 19 mm

#### **Eisblume Megawave**

Power: 1400 W Weight: 50 kg

Dimensions: 2020 x 820 x 19 mm