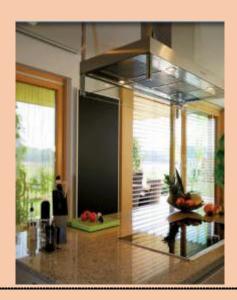

# Blackboard

# Installation

Hidden abutments for wall mounting, concealed steel support for installation on the ceiling.